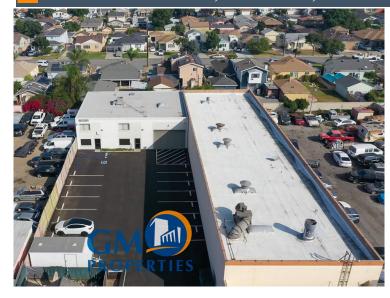

## 1 9061 Alondra Blvd., Bellflower, CA 90706

## **Property Description**

Stand Alone Flex Building- Back Building, approximately 6,300 SF fenced gated yard area. Excellent condition, New Roof, Gates, Carpet, Paint, Water Line and Asphalt, Major Blvd. Signage Available, Net fees \$0.17 psf.