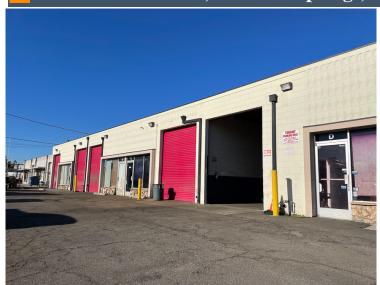

# Property Details Available 9,200 SF Sale Price \$ Price PSF \$ Lot Size 20,133 SF Year Built 1964 Zoning M2

## **Property Description**

\*\* In Escrow \*\* GM Properties is pleased to offer this unique opportunity to acquire a Four (4) Unit Multi-Tenant Industrial building in Santa Fe Springs. Built in 1965, this  $\pm 9,200$  square foot building features office/warehouse units from  $\pm 1,900$  SF to 3,000 SF on One (1) parcel totaling approximately  $\pm 20,133$  SF. The property benefits from its central location, self contained parking, and small rear storage yards behind each unit. With undermarket rents, this property provides tremendous upside potential and a value add opportunity.