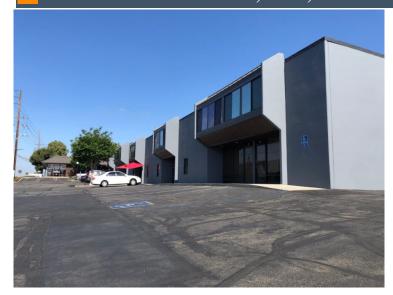

### **Property Description**

Lambert Road frontage office warehouse space with flexible zoning that allows industrial and commercial uses. All vacant units are being refurbished and new exterior façade/paint. Most rear loading doors are 12'x12'. "1 free month of rent on approved deals"