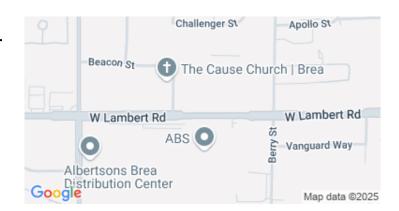

|
|-----|--------------|-------------|------------|-------------|--------------------------------------------------------------------------------------------------------------------------------------------------------------------------------------|
| 843 | 1,290 SF     | \$2.00 PSF  | MG         | Now         | Major Blvd Frontage, Showroom/Office Space + Upstairs Office, Beautiful Refurbished Multitenant building, NO ROLL UP DOOR. Nets \$0.30 psf. "1 free month of rent on approved deals" |

### **Property Description**

Lambert Road frontage office warehouse space with flexible zoning that allows industrial and commercial uses. All vacant units are being refurbished and new exterior façade/paint. Most rear loading doors are 12'x12'. "1 free month of rent on approved deals"