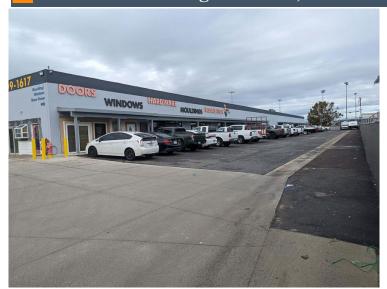

## **1** 1609-1617 E. Edinger Avenue, Santa Ana, CA 92705

| Property Details |            |
|------------------|------------|
| Rental Rate      | \$1.70 PSF |
| Lease Type       | MG         |
| Year Built       | 1974       |
| Zoning           | M1         |

### **Property Description**

Excellent Refurbished Small Industrial Unit Many Uses Per the City of Santa Ana Excellent Central Orange County Location CAM of \$0.10 "1 free month of rent on approved deals"