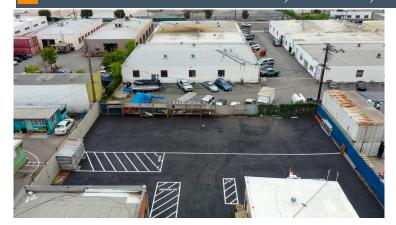

#### **Spaces**

| #    | Space Avail. | Rental Rate | Office SF | Lease Type | Date Avail. | Description                                                                                                                                                                                                                                               |
|------|--------------|-------------|-----------|------------|-------------|-----------------------------------------------------------------------------------------------------------------------------------------------------------------------------------------------------------------------------------------------------------|
| 1612 | 5,600 SF     | \$0.75 PSF  |           | G          | Now         | 5,600 sf Secure, gated & paved yard, Ideal for vehicle/truck/equipment/trailer parking, Quick access to 105 & 110 freeways. ** Note: NO address associated with yard space, address provided is the front unit of property. ** Minimum lease term 1 year. |

### **Property Description**

5,600 sf Secure, gated & paved yard, Ideal for vehicle/truck/equipment/trailer parking, Quick access to 105 & 110 freeways. \*\* Note: NO address associated with yard space, address provided is the front unit of property. \*\* Minimum lease term 1 year