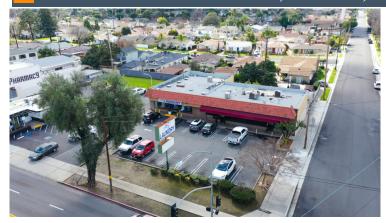

## 1 11102-11108 Whittier Blvd., Whittier, CA 90606

| <b>Property Details</b> |            |
|-------------------------|------------|
| Rental Rate             | \$1.00 PSF |
| Lease Type              | NNN        |
| Year Built              | 1977       |
| Zoning                  | LCC3*      |

### **Property Description**

Retail Building on Whittier Boulevard, Excellent Visibility on Signalized Corner, Unincorporated LA County, Abundant Parking with Newly Fenced Rear Parking, NO CANNABIS.