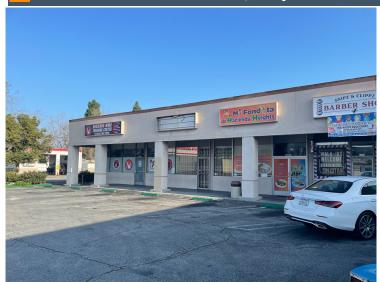

### **Property Description**

Grocer anchored retail shopping center located on the corner of Gale and Turnbull. The 900 SF retail an inline space within the center.