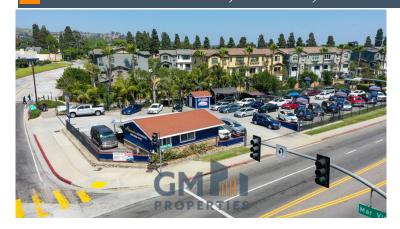

#### **Spaces**

| #                    | Space Avail. | Rental Rate | Lease Type | Date Avail. | Description                                                                                                                                                                          |
|----------------------|--------------|-------------|------------|-------------|--------------------------------------------------------------------------------------------------------------------------------------------------------------------------------------|
| 12421 Whittier Blvd. | 20,000 SF    | \$0.50 PSF  | MG         | 30 days     | Currently operated as a Used car lot located on the signalized corner of Whittier Blvd. and Mar Vista in Whittier. There is an existing $\pm 600$ SF office on site with 1 restroom. |

### **Property Description**

Located on the signalized corner of Mar Vista and Whittier Blvd. Just East of the 605 Freeway.