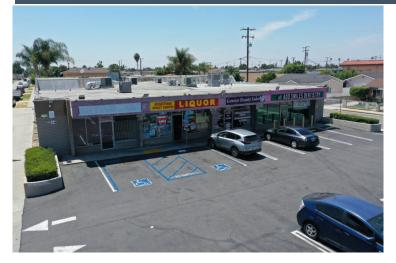

## 1 14529 Pioneer Boulevard, Norwalk, CA 90650

| Property Details |       |
|------------------|-------|
| Rental Rate      |       |
| Year Built       | 1967  |
| Zoning           | NOC1* |

Major Frontage on Pioneer Boulevard, excellent parking | High Visibility with Monument Signage, Immediate Freeway Access to I-5, I-605, I-105 and CA-91.