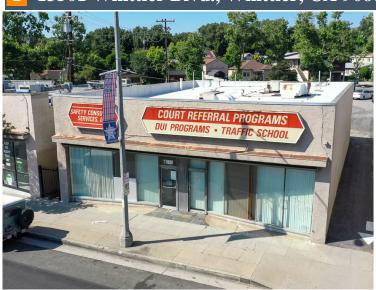

## 1 13501 Whittier Blvd., Whittier, CA 90605

| Property Details |             |
|------------------|-------------|
| Available        | 2,700 SF    |
| Sale Price       | \$1,050,000 |
| Price PSF        | \$          |
| Lot Size         | 8,976       |
| Year Built       |             |

## **Property Description**

Rarely available 2,700 SF freestanding building on Whittier blvd. Currently built out as office with reception and several private offices and meeting rooms. There is abundant parking at the rear of the building with approximately 16 spaces.