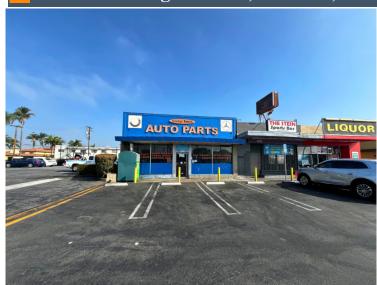

#### **Property Description**

This 2,700 sq. ft. unit in a multi-tenant retail complex, features a front retail area with warehouse space in the rear, and is strategically situated in the heart of West Whittier's thriving main trade district along Whittier Blvd., offering exceptional visibility and high foot traffic.