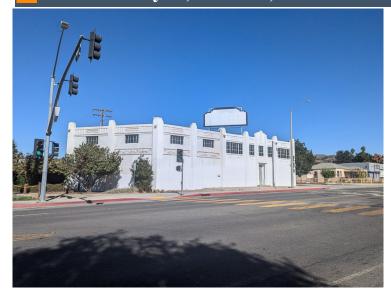

## **1** 12025 Hadley St, Whittier, CA 90601

#### **Spaces**

| #            | Space Avail. | Rental Rate | Office SF | Lease Type | Date Avail. | Description                                                                                                                                                                                                                                                                                                                 |
|--------------|--------------|-------------|-----------|------------|-------------|-----------------------------------------------------------------------------------------------------------------------------------------------------------------------------------------------------------------------------------------------------------------------------------------------------------------------------|
| 12025 Hadley | 21,000 SF    | \$1.66 PSF  | 3,800     | MG         | Now         | Free standing building originally occupied for ice cream storage/manufacturing. Separate insulated rooms with floor drains and upstairs office/storage space. On over 1 acre of land, fully fenced and secured concrete yard. Accessory building approximately 3,000 SF set up with chiller formerly used for strawberries. |

### **Property Description**

Two free standing buildings with large concrete yard located on Hadley St. with easy access to the 605 Freeway.