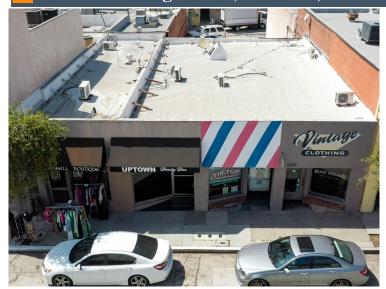

## 1 6747-6753 Bright Ave., Whittier, CA 90602

### **Property Description**

GM Properties is pleased to offer a unique opportunity to acquire a small, multi-tenant commercial/retail building in the desirable Uptown Whittier area. Currently, all four (4) units are leased on a month-to-month basis, presenting an ideal value-add opportunity or the potential for an owner-user to secure SBA financing. Recent upgrades include a new 400-amp electrical panel. The property features smaller units that are highly sought after by local small businesses due to their scarcity in the area. Tenant parking is conveniently located at the rear of the building, with eight (8) designated stalls, and the property is adjacent to a large parking structure and additional public parking on both sides, offering excellent accessibility.