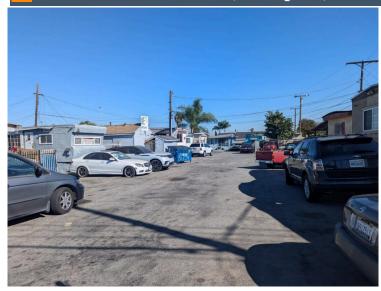

#### **Property Description**

Mobile Home Park. License is for 19 spaces. Currently 15 mobile Homes, 1 travel trailer and one home. The home is the only residence that goes with the sale. All separate water meters - direct billing. All separate electrical meters - direct billing. Long term reliable tenants. Sale at 7.5% cap rate on actual. Proforma over 10% cap rate. Seven Parcels totaling 31,810 SF of land, zoned RL.