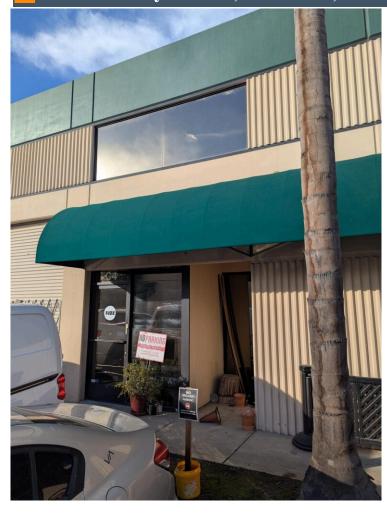

# 1 3671 Industry Avenue, Lakewood, CA 9712

| <b>Property Details</b> |            |
|-------------------------|------------|
| Rental Rate             | \$1.65 PSF |
| Lease Type              | G          |
| Year Built              |            |
| Zoning                  | M2         |

## **Property Description**

High Image Industrial Park near Long Beach Airport, freeway friendly - 405 & 710, two story offices, many uses per city