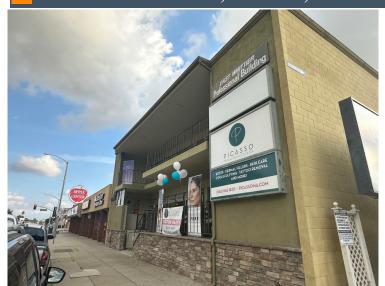

### **Property Description**

GM Properties is pleased to present for sale this ±9,005 SF medical office building, ideally located on Whittier Blvd. This two-story property is currently 88% occupied by the owner, a medical clinic, with one (1) existing lease in place of approximately 1,020 SF. The majority of the first floor is fully built out as medical space, while the second floor provides flexibility for owner-occupancy or additional rental income. The property features underground parking, with additional spaces located on the second parcel at the rear of the building. A wheelchair-accessible lift has been installed at the front entrance for convenience. Additionally, the property offers an open patio/lunch area situated at the center, providing a welcoming space for tenants and visitors. The City of Whittier has recently revised the zoning in this area to Mixed Use-1 (MU-1), offering a broad range of diverse uses.