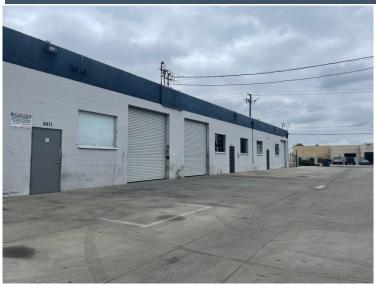

# **Industrial Property For Lease**

## 11971 - 11973 Rivera Road, Santa Fe Springs, CA 90670

| Property Details |            |
|------------------|------------|
| Rental Rate      | \$1.35 PSF |
| Lease Type       | G          |
| Year Built       | 1959       |
| Zoning           | SSM1       |

### **Property Description**

Multi tenant industrial building with open parking and centrally located.