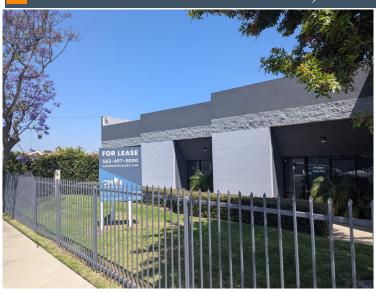

# **Industrial Property For Lease**

## 401 - 409 E. Gardena Boulevard, Gardena, CA 90248

| Property Details |            |
|------------------|------------|
| Rental Rate      | \$1.85 PSF |
| Lease Type       | MG         |
| Year Built       | 1986       |
| Zoning           | M1         |
|                  |            |

### **Property Description**

Very Clean Industrial Units Many Uses Allowed per City of Gardena CAM of \$0.10