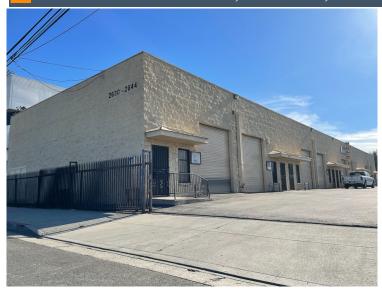

# **Industrial Property For Lease**

## 1 2630-2644 Durfee Ave., El Monte, CA 91732

| <b>Property Details</b> |            |
|-------------------------|------------|
| Rental Rate             | \$1.50 PSF |
| Lease Type              | G          |
| Year Built              | 1981       |
| Zoning                  | M1         |

### **Property Description**

Office/Warehouse unit, Great Location, Durfee Frontage, No CAM Fee.