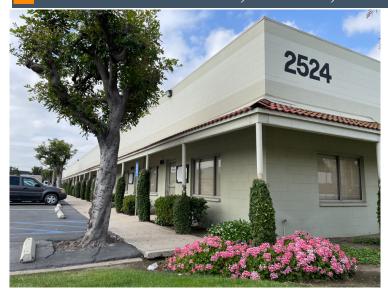

## **1** 2434-2584 Fender Ave., Fullerton, CA 92831

| <b>Property Details</b> |                     |  |  |  |
|-------------------------|---------------------|--|--|--|
| Rental Rate             | \$1.45 - \$1.50 PSF |  |  |  |
| Lease Type              | MG                  |  |  |  |
| Year Built              | 1974                |  |  |  |
| Zoning                  | IND                 |  |  |  |

### **Property Description**

Fullerton Business Center is located off of State College/Placentia, with excellent access to the 57 & 91 interchange. This park features 12x12 loading doors & 2 restrooms in each unit. Common Area Maintenance fee is \$0.09. Water and trash are included.