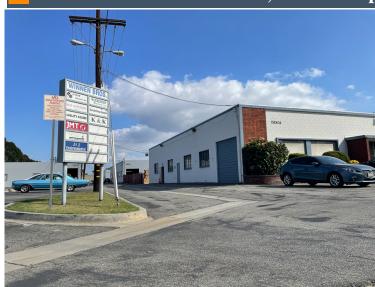

## **1** 10630 - 10640 Painter Ave., Santa Fe Springs, CA 90670

| Property Details |            |
|------------------|------------|
| Rental Rate      | \$1.50 PSF |
| Lease Type       | G          |
| Year Built       | 1963       |
| Zoning           | M2         |

### **Property Description**

Professionally Managed Business Park. Excellent Santa Fe Springs Location. Close to Many Amenities.