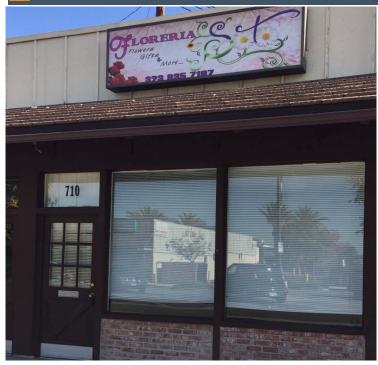

#### Spaces

| #                | Space Avail. | Rental Rate | Lease Type | Date Avail. | Description                                                                      |
|------------------|--------------|-------------|------------|-------------|----------------------------------------------------------------------------------|
| 710 Newmark Mall | 420 SF       | \$2.25 PSF  | MG         | Now         | Small Retail Unit in Main Business Corridor, NO ROLL UP DOOR, Free City Parking. |

### **Property Description**

Busy Multi-Tenant Retail/Office Center, Parking Lot Maintained by City, Near The Well Traveled Intersection of Whittier Blvd & Montebello Blvd