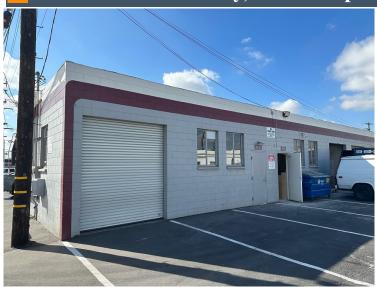

# **Industrial Property For Lease**

# 8209 - 8215 Secura Way, Santa Fe Springs, CA 90670

| Property Details |            |
|------------------|------------|
| Rental Rate      | \$1.70 PSF |
| Lease Type       | G          |
| Year Built       | 1960       |
| Zoning           | M1         |

### **Property Description**

Very clean multi tenant building located in North Santa Fe Springs