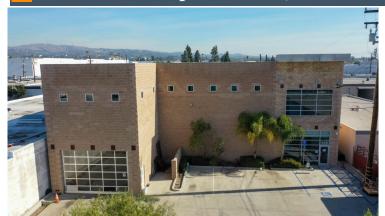

## 1 8312 & 8339 Allport Avenue, Santa Fe Springs, CA 90670

| Property Details |                     |
|------------------|---------------------|
| Rental Rate      | \$1.35 - \$1.50 PSF |
| Lease Type       | NNN                 |
| Year Built       |                     |
| Zoning           | SSM1                |

## **Property Description**

Two (2) Industrial Buildings available together or separately through 12/31/2026 (Longer term possible) Net fees \$0.24 psf.