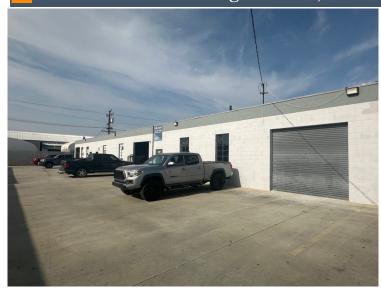

## **Property Description**

Rare small industrial space, close to 605 fwy, 200 AMPS, Good loading and unloading area in front of loading door.