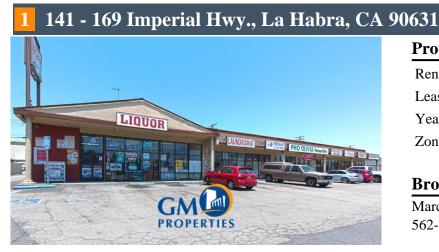

## **Retail Property For Lease**

| Property Details |            |  |  |
|------------------|------------|--|--|
| Rental Rate      | \$2.25 PSF |  |  |
| Lease Type       | NNN        |  |  |
| Year Built       | 1963       |  |  |
| Zoning           | Commercial |  |  |

## **Property Description**

Prime Imperial Highway Retail Building.