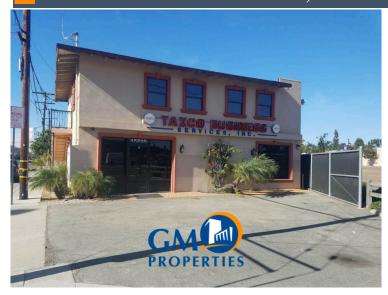

### 1 15235 - 15237 Lakewood Blvd., Paramount, CA 90723

#### **Property Description**

Very visible location ideal for many office and retail uses, Updated interior improvements. Very close to Walmart Shopping Center, Downey Landing Building is move in ready corner property on main street. Surrounding cities less than a block are Bellflower, Downey, and Artesia