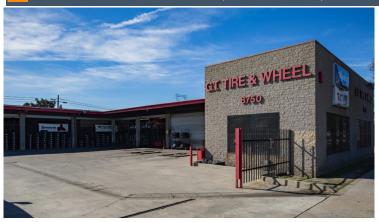

## 8750 E Alondra Blvd., Bellflower, CA 90706

| Property Details          |                |       |
|---------------------------|----------------|-------|
| Rental Rate               |                |       |
| Year Built                |                | 1981  |
| Zoning                    |                | BFCG* |
|                           |                |       |
| <b>Broker Information</b> |                |       |
| Tyler Portman             | Dustin Wheelan |       |

## **Property Description**

DO NOT DISTURB TENANTS-- DRIVE BY ONLY-- GM Properties, Inc. proudly presents a rarely available, freestanding automotive building of approximately 5,435 square feet. The property sits on a 13,187 square foot lot that is fully fenced and secure with a concrete yard. The building features ten (10) bays and two (2) in ground lifts. The property has major street frontage on Alondra Boulevard. Located near the major intersection of Lakewood Boulevard and Alondra, the building is walking to several leading retailers including Starbucks, Subway and CVS Pharmacy.