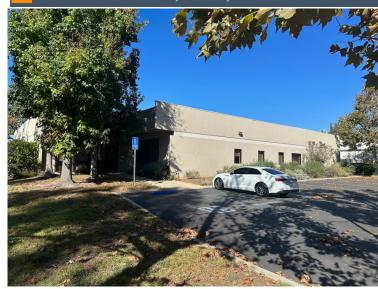

### **Property Description**

Located on the corner of Lunar Ave. and Apollo st. Office has tile entryway, Two Restrooms and there are 10 reserved parking stalls.