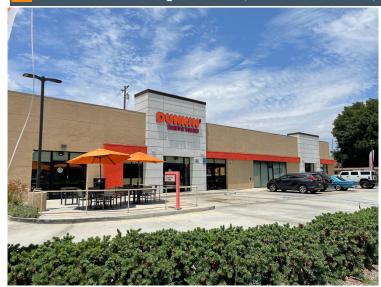

## 1 13905 Francisquito Ave, Baldwin Park, CA 91706

| <b>Property Details</b> |            |
|-------------------------|------------|
| Rental Rate             | \$3.10 PSF |
| Lease Type              | NNN        |
| Year Built              | 2018       |
| Zoning                  | CM         |

### **Property Description**

Come join Dunkin Donuts in this brand new building..