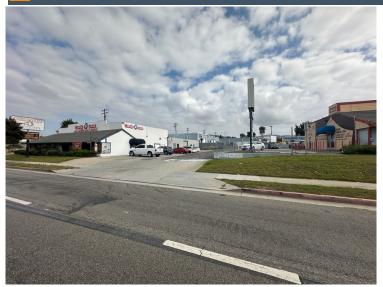

## 1 12205 - 12221 Whittier Blvd., Whittier, CA 90602

| Property Details |            |  |  |  |  |
|------------------|------------|--|--|--|--|
| Rental Rate      | \$1.50 PSF |  |  |  |  |
| Lease Type       | G          |  |  |  |  |
| Year Built       | 1966       |  |  |  |  |
| Zoning           | WHM1       |  |  |  |  |

### **Property Description**

12205-12221 Whittier Boulevard. This 33,100 square foot commercial/industrial business park sits prominently on Whittier Boulevard. The six-building complex features a range of unit sizes from 1,000 to 5,800 square feet. Ideally located along Whittier Boulevard, the buildings have major street frontage and is adjacent to one of the largest residential developments in the area, the 77-acre Brookfield project, "The Groves". \*\*NO AUTOMOTIVE USES ALLOWED\*\*