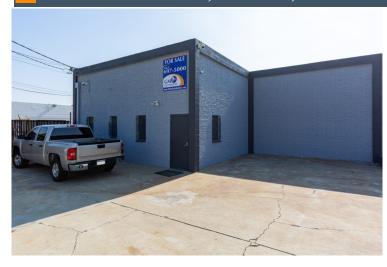

# **Industrial Property For Sale**

## 7331 Whittier Ave., Whittier, CA 90602

## **Property Description**

Industrial Owner/User Opportunity, recently renovated, 200 AMPS - 3 Phase, 4 wire, ground level and dock high doors - close to the 605 fwy. \*\* Size detailed in the property profile is incorrect. Seller has had the buildings measured by a licensed architect and used those measurements in this listing brochure. Seller suggests that buyer verify the building size to buyer's satisfaction. \*\*