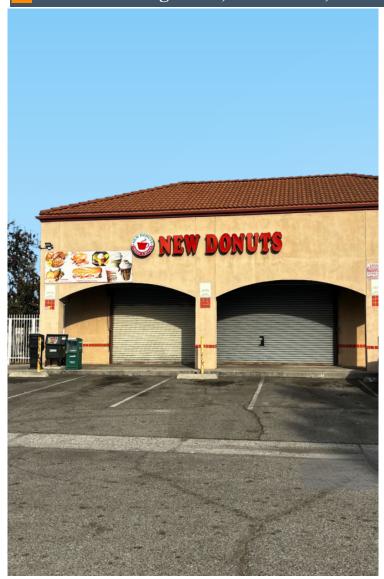

#### **Spaces**

| #    | Space Avail. | Rental Rate | Lease Type | Date Avail. | Description                                                                                                                                                                           |
|------|--------------|-------------|------------|-------------|---------------------------------------------------------------------------------------------------------------------------------------------------------------------------------------|
| 7098 | 1,200 SF     | \$2.65 PSF  | MG         | Now         | Former donut shop available in neighbor retail location, ideal for a quick-service restaurant, featuring both a kitchen and an indoor dining space. Lessee to verify all information. |

### **Property Description**

Retail strip located on busy corner of Gage Ave and Kuhn Ave. The property has its own dedicated parking lot with monument signage on the hard corner and above the unit. Lessee to verify all information.