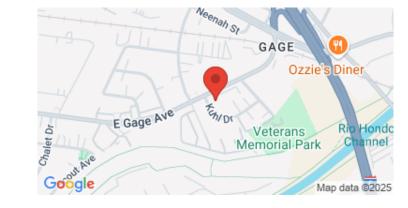

## 7086-7098 Gage Ave., Commerce, CA 90040

| Property Details |            |
|------------------|------------|
| Rental Rate      | \$2.65 PSF |
| Lease Type       | MG         |
| Year Built       | 1997       |
| Zoning           | CMR3*      |

### **Property Description**

Retail strip located on busy corner of Gage Ave and Kuhn Ave. The property has its own dedicated parking lot with monument signage on the hard corner and above the unit. Lessee to verify all information.