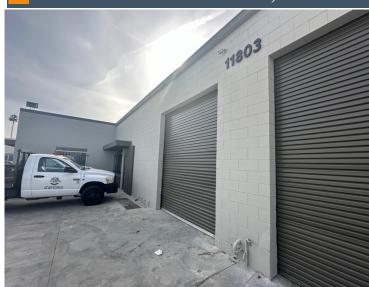

# **1** 11803 - 11805 Slauson Ave., Santa Fe Springs, CA 90670

| Property Details |            |  |  |  |
|------------------|------------|--|--|--|
| Rental Rate      | \$1.30 PSF |  |  |  |
| Lease Type       | G          |  |  |  |
| Year Built       | 1964       |  |  |  |
| Zoning           | M1         |  |  |  |