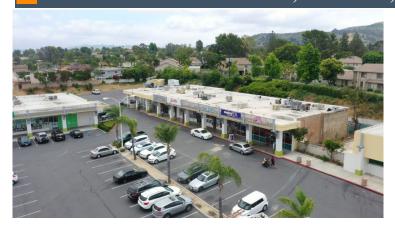

### **Property Description**

GM PROPERTIES, INC. PROUDLY PRESENTS THE PACIFIC PLACE SHOPPING CENTER FOR LEASE. THIS 65,084 SQUARE FOOT RETAIL CENTER IS ANCHORED BY GROCERY OUTLET, DOLLAR TREE AND JACK IN THE BOX.THIS NEIGHBORHOOD SHOPPING CENTER FEATURES ABUNDANT PARKING, AN EXCELLENT MIX OF SERVICE ORIENTED RETAILERS, AND IS CENTRALLY LOCATED BETWEEN THE I-10, I-605 AND CA-60 FREEWAYS. UNITS START AT 750 SQUARE FEET.