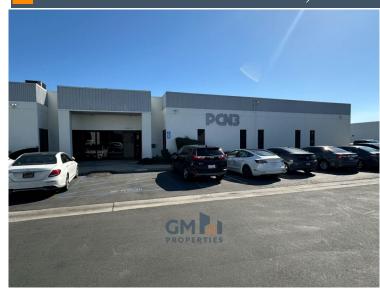

### 1 11081 & 11082 Winners Circle, Los Alamitos, CA 90720

#### **Property Description**

Very high image office build, Part of 11,148 sf stand-alone industrial building, 225 amps of power; 120/280 volts; 3 phase / 4 wire, Abundant office area, Sprinklered throughout.