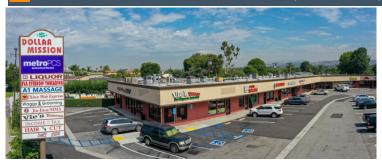

### **Property Description**

10701-10731 La Mirada Boulevard is a 20k square foot retail center located in Unincorporated LA County. Prominently situated at La Mirada Boulevard and Mulberry Drive, the building features excellent visibility to approximately 40,000 cars per day. The project contains several quick service oriented retailers and restaurants improving daily traffic. Pylon signage is available on both La Mirada Boulevard and Mulberry Drive, Net fees \$0.30/sf.