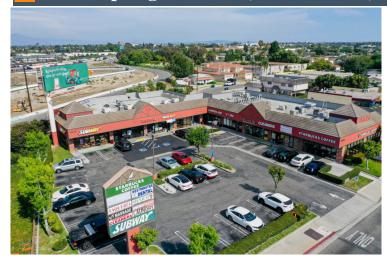

# 14022 Springdale Street, Westminster, CA 92683

# **Property Description**

Starbucks and Subway anchored strip center at signalized corner of Springdale and Westminster. Property features include exceptional visibility along two major streets as well as adjacency to I-405 freeway (253-k Cars per Day) and on-ramp. Tenants will also have access to massive pylon signage and ample parking. Net fees \$0.30/sf.