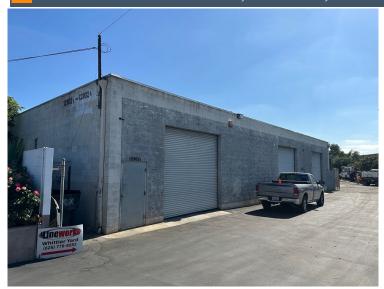

### **Property Description**

Multiple buildings, office warehouse with yard and parking area. Located just North of Whittier Blvd. at the end of Wardman St.