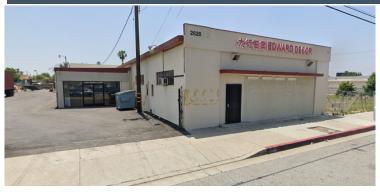

## **1** 2620 Durfee Avenue, El Monte, CA 91732

### **Property Description**

Rare free-standing industrial building with excellent frontage along Durfee Avenue, Private, paved and fenced yard, Warehouse has varied clearance between 12' to 18' (verify) Professionally managed industrial park Tenant to verify all details.