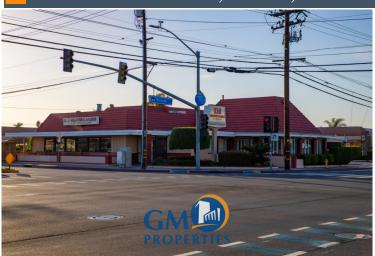

## **1** 12155 S. South Street, Artesia, CA 90701

This freestanding, 5,821 square foot building is located at the corner of South Street and Norwalk Boulevard, seeing, approximately 40,000 cars per day, Net fees \$0.40 psf.

**Spaces** 