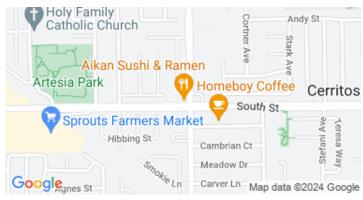

## **1** 12155 S. South Street, Artesia, CA 90701

This freestanding, 5,821 square foot building is located at the corner of South Street and Norwalk Boulevard, seeing, approximately 40,000 cars per day, Net fees \$0.40 psf.

**Spaces** 