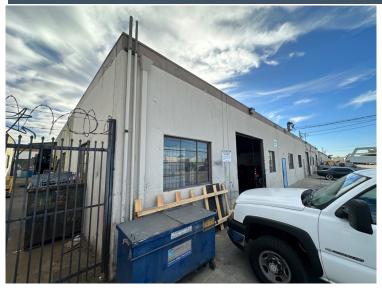

### **Property Description**

Property is located off of Sorensen Ave. on Rivera Rd. Easy access and abundant parking in the front.