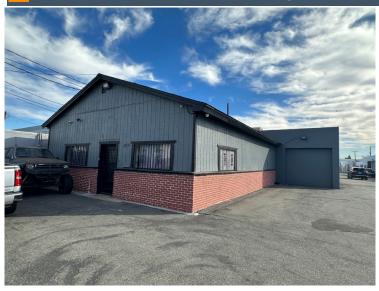

## 1 8214 - 8218 Sorensen Avenue, Santa Fe Springs, CA 90670

| Property Details |            |  |  |
|------------------|------------|--|--|
| Rental Rate      | \$1.50 PSF |  |  |
| Lease Type       | MG         |  |  |
| Year Built       | 1956       |  |  |
| Zoning           | M1         |  |  |

### **Property Description**

Private Industrial Unit Secured Exclusive Private Yard Area (15x46) 2 roll up doors AC only window unit in office.