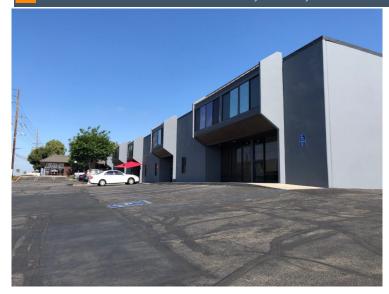

## 705 - 867 Lambert Road, Brea, CA 92821

| <b>Property Details</b> |            |
|-------------------------|------------|
| Rental Rate             | \$1.68 PSF |
| Lease Type              | G          |
| Year Built              | 1971       |

### **Property Description**

Lambert Road frontage office warehouse space with flexible zoning that allows industrial and commercial uses. All vacant units are being refurbished and new exterior façade/paint. Most rear loading doors are 12'x12'.