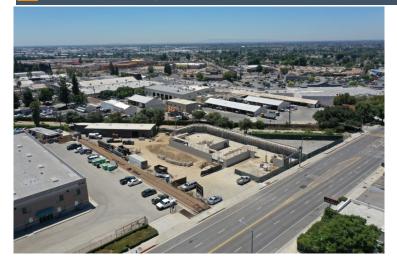

## 1 12110 Hadley Street, Whittier, CA 90601

**Spaces** 

| <b>Property Deta</b> | ails |
|----------------------|------|
|----------------------|------|

| Rental Rate |      |
|-------------|------|
| Year Built  | 2023 |
| Zoning      | M1   |

## # Space Avail. Rental Rate Office SF Lease Type Date Avail. Description Property Description Image: Camilla St and Camill

\*\* PRICE REDUCTION \*\* Sublease through March 31, 2028. Back Building Only. Light/Drop Storage Only. 1-2 Parking spaces can be made available.