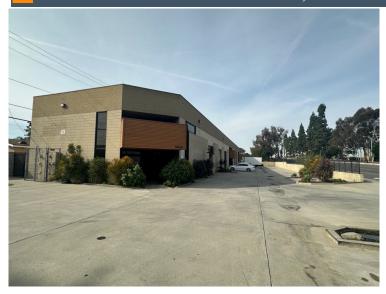

## **1** 6804 - 6836 Rosecrans Avenue, Paramount, CA 90723

| 1 Toperty Details |            |  |  |
|-------------------|------------|--|--|
| Rental Rate       | \$1.30 PSF |  |  |
| Lease Type        | MG         |  |  |
| Year Built        | 1983       |  |  |
| Zoning            | PD-PS      |  |  |

### **Property Description**

Higher image Industrial - Major blvd. frontage.