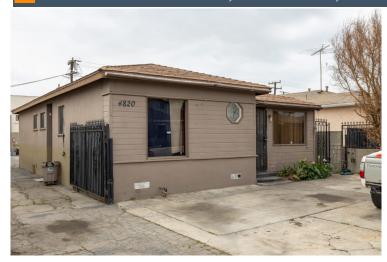

## **1** 4820 W. 142nd Street, Hawthorne, CA 90250

### **Property Description**

\*\* IN ESCROW \*\* Very rare Industrial live/work opportunity, consists of a 1,189 sf house (3/2) and a 1,200 sf warehouse, zoned CR-City of Hawthorne, buyer to confirm use with city, buyer to verify all information contained within. \*\* Please do not disturb tenant \*\*