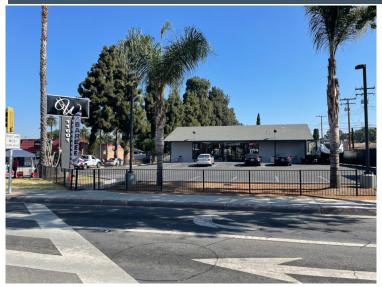

## **Retail Property For Sale**

**1** 11601 Whittier Blvd., Whittier, CA 90601

| Property Details |             |
|------------------|-------------|
| Available        | 2,108 SF    |
| Sale Price       | \$1,600,000 |
| Price PSF        | \$          |
| Lot Size         | 12,122 SF   |
| Year Built       |             |
| Zoning           | C-2         |

## **Property Description**

Excellent signage and visibility from Whittier Blvd. on a signalized corner. Building is currently occupied with a month-to-month tenant. Visit http://www.11601whittier.com for video.