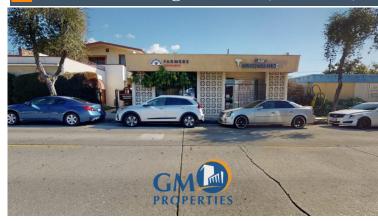

## **1** 6550 - 6552 Bright Avenue, Whittier, CA 90601

| <b>Property Details</b> |           |
|-------------------------|-----------|
| Available               | 1,850 SF  |
| Sale Price              | \$585,000 |
| Price PSF               | \$316.62  |
| Lot Size                | 5,189 SF  |

## **Property Description**

Owner User Opportunity. Two Units Approximately 925 SF Each. Tenants are Month to Month. Walking Distance to Uptown Whittier Shops and Restaurants. \*\* PLEASE DO NOT DISTURB TENANTS! \*\* Call Broker for additional information. Buyer to verify all information contained within.