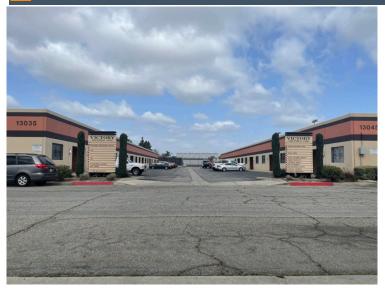

# **Industrial Property For Lease**

## 13900 Shoemaker & 13020 - 13035,45,55,65 Tom White Way, Norwalk, CA 90650

Duo

| Toperty Details |                     |
|-----------------|---------------------|
| Rental Rate     | \$1.80 - \$1.85 PSF |
| Lease Type      | MG                  |
| Year Built      | 1986                |
| Zoning          | M2                  |
|                 |                     |

### **Property Description**

Clean Business Park. Great access to the 5 Freeway. CAM fee is approximately \$0.10 PSF